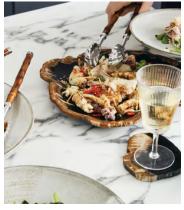

## Balfern Petrified Wood Platter, Large

£190 Regular price £162 Member price

This serving platter showcases the unique and natural characteristics of petrified wood, a fossilised wood from Indonesia that is over 20 million years old. The boards are individually cut, sanded, and polished by skilled artisans in Indonesia, making each one unique. Incorporate them into a dining setting to reference the natural materials and textures seen throughout the spaces at Soho Roc House in Mykonos.