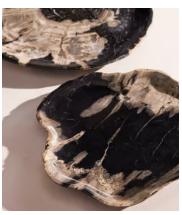

## Balfern Petrified Wood Platter, Large

£190 Regular price £162 Member price

This serving platter showcases the unique and natural characteristics of petrified wood, a fossilised wood from Indonesia that is over 20 million years old. The boards are individually cut, sanded, and polished by skilled artisans in Indonesia, making each one unique. Incorporate them into a dining setting to reference the natural materials and textures seen throughout the spaces at Soho Roc House in Mykonos.