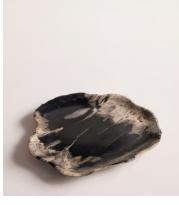

## Balfern Petrified Wood Platter, Large

£190 Regular price £162 Member price

This serving platter showcases the unique and natural characteristics of petrified wood, a fossilised wood from Indonesia that is over 20 million years old. The boards are individually cut, sanded, and polished by skilled artisans in Indonesia, making each one unique. Incorporate them into a dining setting to reference the natural materials and textures seen throughout the spaces at Soho Roc House in Mykonos.