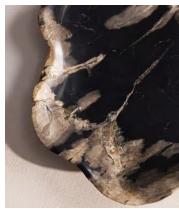

## Balfern Petrified Wood Platter, Large

£190 Regular price £162 Member price

This serving platter showcases the unique and natural characteristics of petrified wood, a fossilised wood from Indonesia that is over 20 million years old. The boards are individually cut, sanded, and polished by skilled artisans in Indonesia, making each one unique. Incorporate them into a dining setting to reference the natural materials and textures seen throughout the spaces at Soho Roc House in Mykonos.