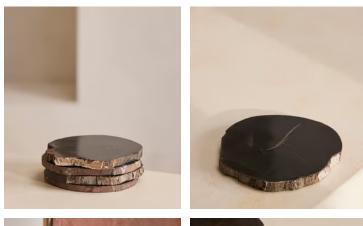

## Balfern Petrified Wood Coasters, Black, Set of Four

£80 Regular price £68 Member price

These coasters showcase the unique and natural characteristics of petrified wood, a fossilised wood from Indonesia that is over 20 million years old. Each coaster is individually cut, sanded, and polished by skilled artisans in Indonesia, making each piece one of a kind. Use them to reference the materials and textures seen throughout the spaces at Soho Roc House in Mykonos.

## Dimensions

Dimensions: H1 x W12 x D12cm / H0.4 x W4.7 x D4.7" Weight: 1kg / 2.2lbs Packaged weight: 1kg / 2.2lbs

## Details

Assembly required: No Dishwasher safe: No Material: 100 % Petrified Wood Microwave safe: No Oven safe: No Care instructions: Handwash only. Wipe with a soft, dry cloth. Do not

use abrasives or cleaners as they may damage the finish.