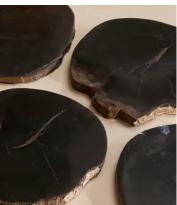

## Balfern Petrified Wood Coasters, Black, Set of Four

£80 Regular price £68 Member price

These coasters showcase the unique and natural characteristics of petrified wood, a fossilised wood from Indonesia that is over 20 million years old. Each coaster is individually cut, sanded, and polished by skilled artisans in Indonesia, making each piece one of a kind. Use them to reference the materials and textures seen throughout the spaces at Soho Roc House in Mykonos.

## Dimensions

Dimensions: H1 x W12 x D12cm / H0.4 x W4.7 x D4.7" Weight: 1kg / 2.2lbs Packaged weight: 1kg / 2.2lbs

## Details

Assembly required: No Dishwasher safe: No Material: 100 % Petrified Wood Microwave safe: No Oven safe: No Care instructions: Handwash only. Wipe with a soft, dry cloth. Do not

use abrasives or cleaners as they may damage the finish.