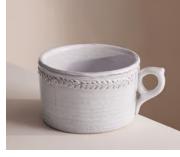

# Hillcrest Mug, White, Set of Four

| <del>\$125</del> | \$85 | Regular price |
|------------------|------|---------------|
| <del>\$106</del> | \$68 | Member price  |

Crafted from robust Tuscan stoneware, our Hillcrest range is handmade in Italy by skilled craftspeople who have been producing ceramics in a village outside Florence for 40 years. Drawing on the rustic interiors at Soho Farmhouse, each piece is glazed and embellished by hand, with the individual marks of the maker adding charm and character.