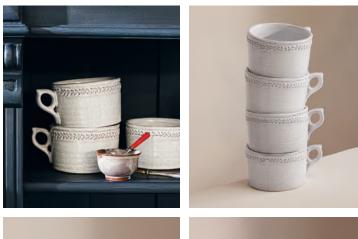

# Hillcrest Mug, White, Set of Four

| <del>\$125</del> | \$85 | Regular price |
|------------------|------|---------------|
| <del>\$106</del> | \$68 | Member price  |

Crafted from robust Tuscan stoneware, our Hillcrest range is handmade in Italy by skilled craftspeople who have been producing ceramics in a village outside Florence for 40 years. Drawing on the rustic interiors at Soho Farmhouse, each piece is glazed and embellished by hand, with the individual marks of the maker adding charm and character.