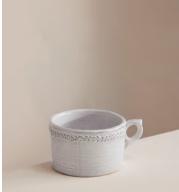

# Hillcrest Mug, White, Set of Four

| <del>\$125</del> | \$85 | Regular price |
|------------------|------|---------------|
| <del>\$106</del> | \$68 | Member price  |

Crafted from robust Tuscan stoneware, our Hillcrest range is handmade in Italy by skilled craftspeople who have been producing ceramics in a village outside Florence for 40 years. Drawing on the rustic interiors at Soho Farmhouse, each piece is glazed and embellished by hand, with the individual marks of the maker adding charm and character.