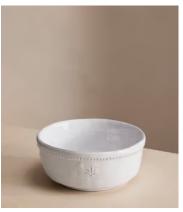

# Hillcrest Cereal Bowl, White, Set of Four

£125 Regular price £106 Member price

Crafted from robust Tuscan stoneware, our Hillcrest range is handmade in Italy by skilled craftspeople who have been producing ceramics in a village outside Florence for 40 years. Drawing on the rustic interiors at Soho Farmhouse, each piece is glazed and embellished by hand, with the individual marks of the maker adding charm and character.

## **Dimensions**

Dimensions: H6 x W16 x D16cm / H2.4 x W6.3 x D6.3"

Weight: 2kg / 4.4lbs

Packaged dimensions:  $H52 \times W39 \times D20cm / H20.5 \times W15.4 \times D7.9$ "

Packaged weight: 2kg / 4.4lbs

### **Details**

Assembly required: No
Dishwasher safe: Yes
Material: Black Clay
Microwave safe: Yes

Oven safe: No

Care instructions: Dishwasher and microwave safe