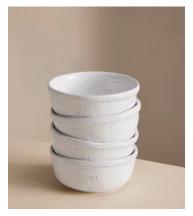

# Hillcrest Cereal Bowl, White, Set of Four

£125 Regular price £106 Member price

Crafted from robust Tuscan stoneware, our Hillcrest range is handmade in Italy by skilled craftspeople who have been producing ceramics in a village outside Florence for 40 years. Drawing on the rustic interiors at Soho Farmhouse, each piece is glazed and embellished by hand, with the individual marks of the maker adding charm and character.

## **Dimensions**

Dimensions: H6 x W16 x D16cm / H2.4 x W6.3 x D6.3"

Weight: 2kg / 4.4lbs

Packaged dimensions:  $H52 \times W39 \times D20cm / H20.5 \times W15.4 \times D7.9$ "

Packaged weight: 2kg / 4.4lbs

### **Details**

Assembly required: No
Dishwasher safe: Yes
Material: Black Clay
Microwave safe: Yes

Oven safe: No

Care instructions: Dishwasher and microwave safe