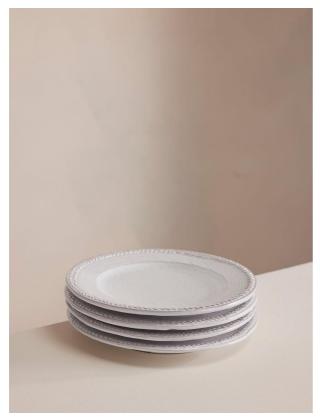

# Product details

Crafted from robust Tuscan stoneware, our Hillcrest range is handmade in Italy by skilled craftspeople who have been producing ceramics in a village outside Florence for 40 years. Drawing on the rustic interiors at Soho Farmhouse, each piece is glazed and embellished by hand, with the individual marks of the maker adding charm and character.

#### **Dimensions**

Product dimensions: H2 x W21 x D21cm / H0.8 x W8.3

x D8.3"

Product weight: 1.6kg / 3.5lbs

Packaged or boxed dimensions: H39 x W25 x D25cm /

H15.4 x W9.8 x D9.8"

Packaged or boxed weight: 1.6kg / 3.5lbs