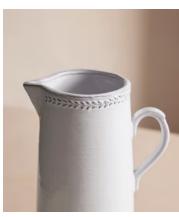

# Hillcrest Jug, White

£95 £65 Regular price

£81 £52 Member price

Crafted from robust Tuscan stoneware, our Hillcrest range is handmade in Italy by skilled craftspeople who have been producing ceramics in a village outside Florence for 40 years. Drawing on the rustic interiors at Soho Farmhouse, each piece is glazed and embellished by hand, with the individual marks of the maker adding charm and character.

### **Details**

Assembly required: No
Dishwasher safe: Yes
Material: Black Clay
Microwave safe: Yes

Oven safe: No

Care instructions: Dishwasher and microwave safe