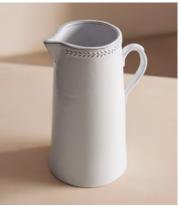

# Hillcrest Jug, White

£95 £65 Regular price

£81 £52 Member price

Crafted from robust Tuscan stoneware, our Hillcrest range is handmade in Italy by skilled craftspeople who have been producing ceramics in a village outside Florence for 40 years. Drawing on the rustic interiors at Soho Farmhouse, each piece is glazed and embellished by hand, with the individual marks of the maker adding charm and character.

### **Dimensions**

Dimensions:  $H25 \times W13 \times D13cm / H9.8 \times W5.1 \times D5.1$ "

Weight: 1kg / 2.2lbs

Packaged weight: 1kg / 2.2lbs