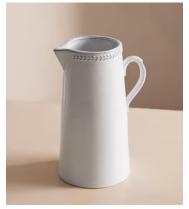

# Hillcrest Jug, White

£95 £65 Regular price

£81 £52 Member price

Crafted from robust Tuscan stoneware, our Hillcrest range is handmade in Italy by skilled craftspeople who have been producing ceramics in a village outside Florence for 40 years. Drawing on the rustic interiors at Soho Farmhouse, each piece is glazed and embellished by hand, with the individual marks of the maker adding charm and character.

### **Dimensions**

Dimensions:  $H25 \times W13 \times D13cm / H9.8 \times W5.1 \times D5.1$ "

Weight: 1kg / 2.2lbs

Packaged weight: 1kg / 2.2lbs