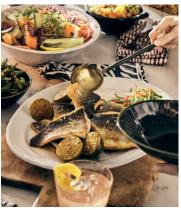

# Hillcrest Serving Bowl, White

£95 Regular price

£81 Member price

Crafted from robust Tuscan stoneware, our Hillcrest range is handmade in Italy by skilled craftspeople who have been producing ceramics in a village outside Florence for 40 years. Drawing on the rustic interiors at Soho Farmhouse, each piece is glazed and embellished by hand, with the individual marks of the maker adding charm and character.