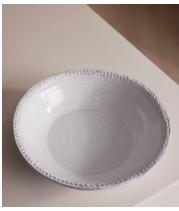

# Hillcrest Serving Bowl, White

£95 Regular price

£81 Member price

Crafted from robust Tuscan stoneware, our Hillcrest range is handmade in Italy by skilled craftspeople who have been producing ceramics in a village outside Florence for 40 years. Drawing on the rustic interiors at Soho Farmhouse, each piece is glazed and embellished by hand, with the individual marks of the maker adding charm and character.

### **Dimensions**

Dimensions: H7 x W29 x D29cm / H2.8 x W11.4 x D11.4"

Weight: 1kg / 2.2lbs

Packaged weight: 1kg / 2.2lbs