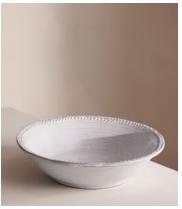

# Hillcrest Serving Bowl, White

£95 Regular price

£81 Member price

Crafted from robust Tuscan stoneware, our Hillcrest range is handmade in Italy by skilled craftspeople who have been producing ceramics in a village outside Florence for 40 years. Drawing on the rustic interiors at Soho Farmhouse, each piece is glazed and embellished by hand, with the individual marks of the maker adding charm and character.

### **Dimensions**

Dimensions: H7 x W29 x D29cm / H2.8 x W11.4 x D11.4"

Weight: 1kg / 2.2lbs

Packaged weight: 1kg / 2.2lbs