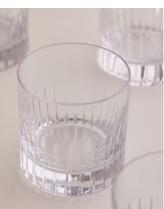

## Roebling Cut Crystal Rocks Glass, Set of Four

£175 Regular price £149 Member price

Designed exclusively for DUMBO House, the Roebling collection is a fitting tribute to John Augustus Roebling, the civil engineer who designed and built Brooklyn Bridge. Handcrafted from a weighty crystal, each piece has been intricately cut with straight lines echoing the cables that suspend above this historical landmark. Hand-finished and polished for extra brilliance, this collection will become a cherished part of your at-home bar for relaxed entertaining.

## Details

Assembly required: No Dishwasher safe: No Material: Lead free crystal glass Microwave safe: No Oven safe: No Care instructions: Handwash only. Wipe

**Care instructions**: Handwash only. Wipe with a soft, dry cloth. Do not use abrasives or cleaners as they may damage the finish.