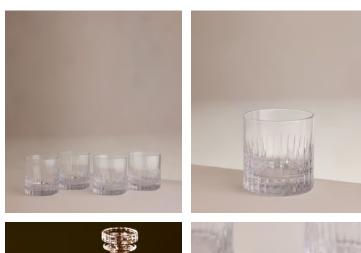

## Roebling Cut Crystal Rocks Glass, Set of Four

£175 Regular price £149 Member price

Designed exclusively for DUMBO House, the Roebling collection is a fitting tribute to John Augustus Roebling, the civil engineer who designed and built Brooklyn Bridge. Handcrafted from a weighty crystal, each piece has been intricately cut with straight lines echoing the cables that suspend above this historical landmark. Hand-finished and polished for extra brilliance, this collection will become a cherished part of your at-home bar for relaxed entertaining.

## Dimensions

Dimensions: H8.7 x W8.4 x D8.4cm / H3.4 x W3.3 x D3.3" Weight: 2.5kg / 5.5lbs Packaged dimensions: H14 x W57 x D39cm / H5.4 x W22.6 x D15.4" Packaged weight: 2.5kg / 5.5lbs

## Details

Assembly required: No Dishwasher safe: No Material: Lead free crystal glass Microwave safe: No Oven safe: No Care instructions: Handwash only. Wipe

**Care instructions**: Handwash only. Wipe with a soft, dry cloth. Do not use abrasives or cleaners as they may damage the finish.