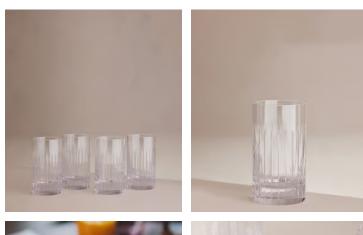

## Roebling Highball Glass, Set of Four

£175 Regular price £149 Member price

Designed exclusively for DUMBO House, the Roebling collection is a fitting tribute to John Augustus Roebling, the civil engineer who designed and built Brooklyn Bridge. Handcrafted from a weighty crystal, each piece has been intricately cut with straight lines echoing the cables that suspend above this historical landmark. Hand-finished and polished for extra brilliance, this collection will become a cherished part of your at-home bar for relaxed entertaining.