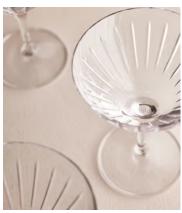

## Roebling Cocktail Glass, Set of Four

£185 Regular price £157 Member price

Designed exclusively for DUMBO House, the Roebling collection is a fitting tribute to John Augustus Roebling, the civil engineer who designed and built Brooklyn Bridge. Handcrafted from a weighty crystal, each piece has been intricately cut with straight lines echoing the cables that suspend above this historical landmark. Hand-finished and polished for extra brilliance, this collection will become a cherished part of your at-home bar for relaxed entertaining.