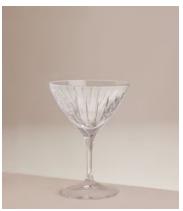

## Roebling Cocktail Glass, Set of Four

£185 Regular price £157 Member price

Designed exclusively for DUMBO House, the Roebling collection is a fitting tribute to John Augustus Roebling, the civil engineer who designed and built Brooklyn Bridge. Handcrafted from a weighty crystal, each piece has been intricately cut with straight lines echoing the cables that suspend above this historical landmark. Hand-finished and polished for extra brilliance, this collection will become a cherished part of your at-home bar for relaxed entertaining.