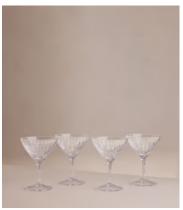

## Roebling Cocktail Glass, Set of Four

£185 Regular price £157 Member price

Designed exclusively for DUMBO House, the Roebling collection is a fitting tribute to John Augustus Roebling, the civil engineer who designed and built Brooklyn Bridge. Handcrafted from a weighty crystal, each piece has been intricately cut with straight lines echoing the cables that suspend above this historical landmark. Hand-finished and polished for extra brilliance, this collection will become a cherished part of your at-home bar for relaxed entertaining.