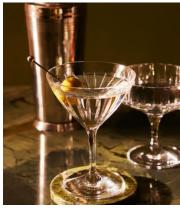

## Roebling Cocktail Glass, Set of Four

£185 Regular price £157 Member price

Designed exclusively for DUMBO House, the Roebling collection is a fitting tribute to John Augustus Roebling, the civil engineer who designed and built Brooklyn Bridge. Handcrafted from a weighty crystal, each piece has been intricately cut with straight lines echoing the cables that suspend above this historical landmark. Hand-finished and polished for extra brilliance, this collection will become a cherished part of your at-home bar for relaxed entertaining.