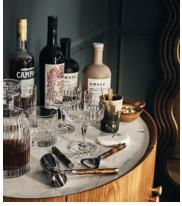

## Roebling Champagne Coupe, Set of Four

£185 Regular price £157 Member price

Designed exclusively for DUMBO House, the Roebling collection is a fitting tribute to John Augustus Roebling, the civil engineer who designed and built Brooklyn Bridge. Handcrafted from a weighty crystal, each piece has been intricately cut with straight lines echoing the cables that suspend above this historical landmark. Hand-finished and polished for extra brilliance, this collection will become a cherished part of your at-home bar for relaxed entertaining.