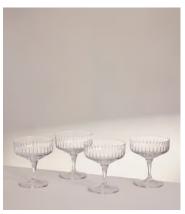

## Roebling Champagne Coupe, Set of Four

£185 Regular price £157 Member price

Designed exclusively for DUMBO House, the Roebling collection is a fitting tribute to John Augustus Roebling, the civil engineer who designed and built Brooklyn Bridge. Handcrafted from a weighty crystal, each piece has been intricately cut with straight lines echoing the cables that suspend above this historical landmark. Hand-finished and polished for extra brilliance, this collection will become a cherished part of your at-home bar for relaxed entertaining.