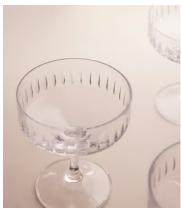

## Roebling Champagne Coupe, Set of Four

£185 Regular price £157 Member price

Designed exclusively for DUMBO House, the Roebling collection is a fitting tribute to John Augustus Roebling, the civil engineer who designed and built Brooklyn Bridge. Handcrafted from a weighty crystal, each piece has been intricately cut with straight lines echoing the cables that suspend above this historical landmark. Hand-finished and polished for extra brilliance, this collection will become a cherished part of your at-home bar for relaxed entertaining.