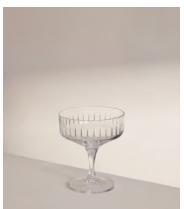

## Roebling Champagne Coupe, Set of Four

£185 Regular price £157 Member price

Designed exclusively for DUMBO House, the Roebling collection is a fitting tribute to John Augustus Roebling, the civil engineer who designed and built Brooklyn Bridge. Handcrafted from a weighty crystal, each piece has been intricately cut with straight lines echoing the cables that suspend above this historical landmark. Hand-finished and polished for extra brilliance, this collection will become a cherished part of your at-home bar for relaxed entertaining.