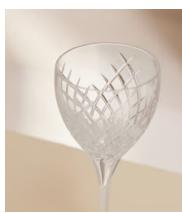

## Barwell Cut Crystal White Wine Glass, Set of Four

£185 Regular price £157 Member price

A House icon, the Barwell range was our first crystal collection and has been used in all Houses since 2010, with a hand-engraved design and weighty feel, our Barwell crystal remains a timeless firm favourite to add to your own collection.

Used in all of our Houses, our Barwell crystal remains a timeless firm favourite to add to your own collection.