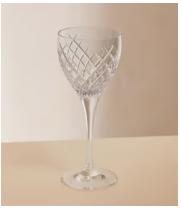

## Barwell Cut Crystal White Wine Glass, Set of Four

£185 Regular price £157 Member price

A House icon, the Barwell range was our first crystal collection and has been used in all Houses since 2010, with a hand-engraved design and weighty feel, our Barwell crystal remains a timeless firm favourite to add to your own collection.

Used in all of our Houses, our Barwell crystal remains a timeless firm favourite to add to your own collection.