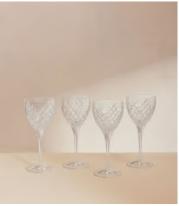

## Barwell Cut Crystal White Wine Glass, Set of Four

£185 Regular price £157 Member price

A House icon, the Barwell range was our first crystal collection and has been used in all Houses since 2010, with a hand-engraved design and weighty feel, our Barwell crystal remains a timeless firm favourite to add to your own collection.

Used in all of our Houses, our Barwell crystal remains a timeless firm favourite to add to your own collection.