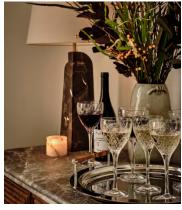

## Barwell Cut Crystal White Wine Glass, Set of Four

£185 Regular price £157 Member price

A House icon, the Barwell range was our first crystal collection and has been used in all Houses since 2010, with a hand-engraved design and weighty feel, our Barwell crystal remains a timeless firm favourite to add to your own collection.

Used in all of our Houses, our Barwell crystal remains a timeless firm favourite to add to your own collection.