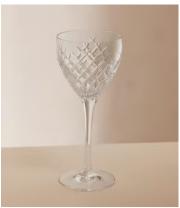

## Barwell Cut Crystal Wine Glass, Set of Four

£185 Regular price £157 Member price

A House icon, the Barwell range was our first crystal collection and has been used in all Houses since 2010, with a hand-engraved design and weighty feel, our Barwell crystal remains a timeless firm favourite to add to your own collection.