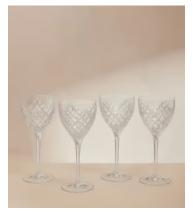

## Barwell Cut Crystal Wine Glass, Set of Four

£185 Regular price £157 Member price

A House icon, the Barwell range was our first crystal collection and has been used in all Houses since 2010, with a hand-engraved design and weighty feel, our Barwell crystal remains a timeless firm favourite to add to your own collection.