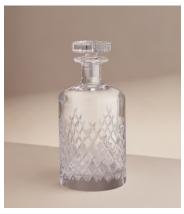

## Barwell Cut Crystal Decanter, Large

£290 Regular price £247 Member price

A House icon, the Barwell range was our first crystal collection and has been used in all Houses since 2010, with a hand-engraved design and weighty feel, our Barwell crystal remains a timeless firm favourite to add to your own collection.

Used in all of our Houses, our Barwell crystal remains a timeless firm favourite to add to your own collection.