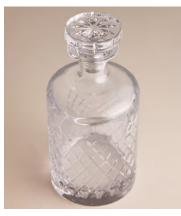

## Barwell Cut Crystal Decanter, Large

£290 Regular price £247 Member price

A House icon, the Barwell range was our first crystal collection and has been used in all Houses since 2010, with a hand-engraved design and weighty feel, our Barwell crystal remains a timeless firm favourite to add to your own collection.

Used in all of our Houses, our Barwell crystal remains a timeless firm favourite to add to your own collection.