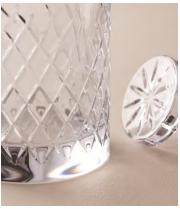

## Barwell Cut Crystal Decanter, Large

£290 Regular price £247 Member price

A House icon, the Barwell range was our first crystal collection and has been used in all Houses since 2010, with a hand-engraved design and weighty feel, our Barwell crystal remains a timeless firm favourite to add to your own collection.

## **Details**

Assembly required: No Dishwasher safe: No

Material: Lead free crystal glass

Microwave safe: No Oven safe: No

Care instructions: Handwash only. Wipe with a soft, dry cloth. Do not

use abrasives or cleaners as they may damage the finish.