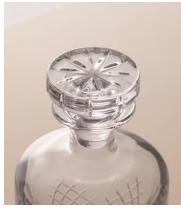

## Barwell Cut Crystal Decanter, Large

£290 Regular price £247 Member price

A House icon, the Barwell range was our first crystal collection and has been used in all Houses since 2010, with a hand-engraved design and weighty feel, our Barwell crystal remains a timeless firm favourite to add to your own collection.

## **Details**

Assembly required: No Dishwasher safe: No

Material: Lead free crystal glass

Microwave safe: No Oven safe: No

Care instructions: Handwash only. Wipe with a soft, dry cloth. Do not

use abrasives or cleaners as they may damage the finish.