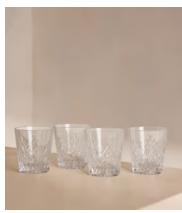

## Barwell Cut Crystal Rocks Glass, Set of Four

£175 Regular price £149 Member price

A House icon, the Barwell range was our first crystal collection and has been used in all Houses since 2010, with a hand-engraved design and weighty feel, our Barwell crystal remains a timeless firm favourite to add to your own collection.

Used in all of our Houses, our Barwell crystal remains a timeless firm favourite to add to your own collection.

## **Dimensions**

**Dimensions:** H9.5 x W8.9 x D8.9cm / H3.7 x W3.5 x D3.5"

**Weight:** 2.5kg / 5.5lbs

Packaged dimensions: H40 x W31 x D14cm / H15.6 x W12.2 x D5.6"

Packaged weight: 2.5kg / 5.5lbs

## **Details**

Assembly required: No Dishwasher safe: No

Material: Lead free crystal glass

Microwave safe: No

Oven safe: No

Care instructions: Handwash only. Wipe with a soft, dry cloth. Do not

use abrasives or cleaners as they may damage the finish.