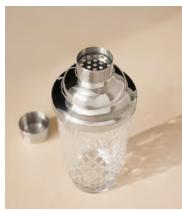

## Barwell Cut Crystal Martini Shaker

£195 Regular price £166 Member price

A House icon, the Barwell range was our first crystal collection and has been used in all Houses since 2010, with a hand-engraved design and weighty feel, our Barwell crystal remains a timeless firm favourite to add to your own collection.

Used in all of our Houses, our Barwell crystal remains a timeless firm favourite to add to your own collection.