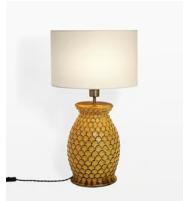

# Catalina Table Lamp, Yellow

£250 £125 Regular price £213 £100 Member price

Inspired by the lamps on the bedside tables at Soho House Barcelona, the Catalina lamp has a distinctive glazed scalloped ceramic base, tonal variations to the glaze give each lamp a unique, hand-finished quality and the off white linen shade casts a softly diffused light.

### **Dimensions**

**Dimensions:** H62 x W38 x D38cm / H24.4 x W15 x D15"

Weight: 6kg / 13.2lbs

**Packaged dimensions:** H55 x W43 x D43cm / H21.7 x W16.9 x D16.9"

Packaged weight: 6kg / 13.2lbs