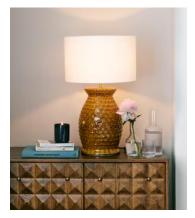

# Catalina Table Lamp, Yellow

£250 £125 Regular price £213 £100 Member price

Inspired by the lamps on the bedside tables at Soho House Barcelona, the Catalina lamp has a distinctive glazed scalloped ceramic base, tonal variations to the glaze give each lamp a unique, hand-finished quality and the off white linen shade casts a softly diffused light.