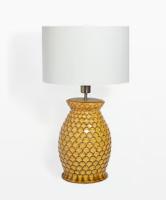

# Catalina Table Lamp, Yellow

£250 £125 Regular price £213 £100 Member price

Inspired by the lamps on the bedside tables at Soho House Barcelona, the Catalina lamp has a distinctive glazed scalloped ceramic base, tonal variations to the glaze give each lamp a unique, hand-finished quality and the off white linen shade casts a softly diffused light.

### **Dimensions**

**Dimensions:** H62 x W38 x D38cm / H24.4 x W15 x D15"

Weight: 6kg / 13.2lbs

**Packaged dimensions:** H55 x W43 x D43cm / H21.7 x W16.9 x D16.9"

Packaged weight: 6kg / 13.2lbs