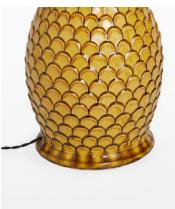

# Catalina Table Lamp, Yellow

£250 £125 Regular price £213 £100 Member price

Inspired by the lamps on the bedside tables at Soho House Barcelona, the Catalina lamp has a distinctive glazed scalloped ceramic base, tonal variations to the glaze give each lamp a unique, hand-finished quality and the off white linen shade casts a softly diffused light.

#### **Details**

Material: Ceramic and Linen

Bulb Required: 1 / E27 / 60W Maximum

Assembly Required: No

Adjustable: No

Electrician Required: No

Dimmable: No

**Care Instructions:** Clean with a soft dry cloth only. Do not use polishing agents, harsh chemicals or abrasive cleaners as they may damage the finish. Always switch off the electricity supply before cleaning.