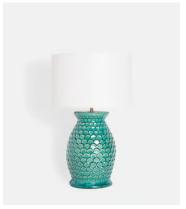

## Catalina Table Lamp, Teal

£250 £125 Regular price £213 £100 Member price

Inspired by the lamps on the bedside tables at Soho House Barcelona, the Catalina lamp has a distinctive glazed scalloped ceramic base. Tonal variations to the glaze give each lamp a unique, hand-finished quality and the off white linen shade casts a softly diffused light.

## **Dimensions**

Dimensions: H62 x W38 x D38cm / H24.4 x W15 x D15"

Weight: 6kg / 13.2lbs

Packaged weight: 6kg / 13.2lbs

## **Details**

Materials: Ceramic and linen

Bulb Type: Edison Screw, E27 60W (Halogen 42W, LED 10W) 75720504

(live link)

Number of Bulbs Required: 1

Self Assembly: No Adjustable: No Dimmable: No

**Care Instructions:** Clean with a soft dry cloth only. Do not use polishing agents, harsh chemicals or abrasive cleaners as they may damage the finish. Always switch off the electricity supply before cleaning.