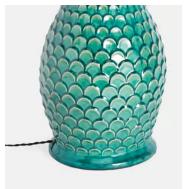

## Catalina Table Lamp, Teal

£250 £125 Regular price £213 £100 Member price

Inspired by the lamps on the bedside tables at Soho House Barcelona, the Catalina lamp has a distinctive glazed scalloped ceramic base. Tonal variations to the glaze give each lamp a unique, hand-finished quality and the off white linen shade casts a softly diffused light.

## **Details**

Materials: Ceramic and linen

Bulb Type: Edison Screw, E27 60W (Halogen 42W, LED 10W) 75720504

(live link)

Number of Bulbs Required: 1

Self Assembly: No Adjustable: No Dimmable: No

**Care Instructions:** Clean with a soft dry cloth only. Do not use polishing agents, harsh chemicals or abrasive cleaners as they may damage the finish. Always switch off the electricity supply before cleaning.