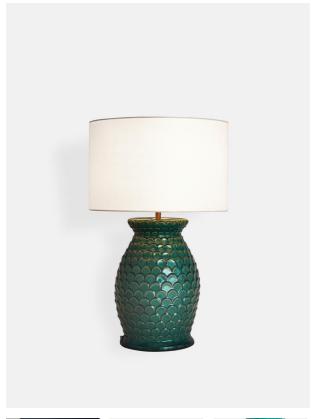

# Catalina Table Light, Teal, Us

£125 Regular

£100 Membership

### Product details

Inspired by the lamps on the bedside tables at Soho House Barcelona, the Catalina lamp has a distinctive glazed scalloped ceramic base. Tonal variations to the glaze give each lamp a unique, hand-finished quality and the off white linen shade casts a softly diffused light.

#### **Dimensions**

Product dimensions:  $H62 \times W38 \times D38cm / H24.4 \times W15 \times D15$ "

Product weight: 6kg / 13.2lbs

Packaged or boxed dimensions: H55 x W43 x D43cm /

H21.7 x W16.9 x D16.9"

#### **Details**

Bulb required: 1 / E26 / 6W Maximum

Bulb style: Tala 6W Globe LED