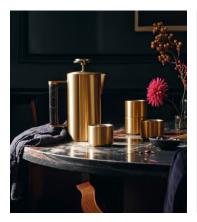

## Henlow Cafetiere & Set of Four Cups, Gold

£320 £160 Regular price £272 £128 Member price

Crafted from stainless steel with a brushed gold-tone finish, this set features a cafetiere with a black marble handle and four double-walled coffee cups. With clean Modernist lines inspired by the interiors at White City House, it's the perfect way to start the morning, and also makes an excellent gift.