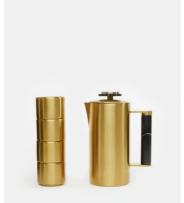

## Henlow Cafetiere & Set of Four Cups, Gold

£320 £160 Regular price £272 £128 Member price

Crafted from stainless steel with a brushed gold-tone finish, this set features a cafetiere with a black marble handle and four double-walled coffee cups. With clean Modernist lines inspired by the interiors at White City House, it's the perfect way to start the morning, and also makes an excellent gift.

## **Details**

Cafetiere: H22.09cm x W10.2cm x D16.85cm

Cups: H5.2cm x W6.5cm x D6.5cm

Capacity:
Cafetiere: 0.8l
Cups: 100ml

Dishwasher Safe: No, handwash only

Microwave Safe: No