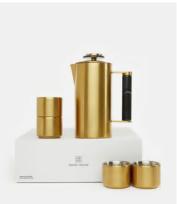

## Henlow Cafetiere & Set of Four Cups, Gold

£320 £160 Regular price £272 £128 Member price

Crafted from stainless steel with a brushed gold-tone finish, this set features a cafetiere with a black marble handle and four double-walled coffee cups. With clean Modernist lines inspired by the interiors at White City House, it's the perfect way to start the morning, and also makes an excellent gift.

## **Details**

Cafetiere: H22.09cm x W10.2cm x D16.85cm

Cups: H5.2cm x W6.5cm x D6.5cm

Capacity:
Cafetiere: 0.8l
Cups: 100ml

Dishwasher Safe: No, handwash only

Microwave Safe: No