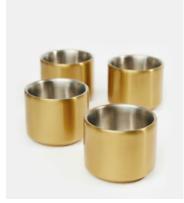

## Henlow Cafetiere & Set of Four Cups, Gold

£320 £160 Regular price £272 £128 Member price

Crafted from stainless steel with a brushed gold-tone finish, this set features a cafetiere with a black marble handle and four double-walled coffee cups. With clean Modernist lines inspired by the interiors at White City House, it's the perfect way to start the morning, and also makes an excellent gift.

## **Details**

Cafetiere: H22.09cm x W10.2cm x D16.85cm

Cups: H5.2cm x W6.5cm x D6.5cm

Capacity:
Cafetiere: 0.8l
Cups: 100ml

Dishwasher Safe: No, handwash only

Microwave Safe: No