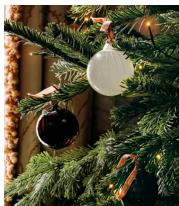

## Rosendale Baubles, Purple, Set of Six

£50 Regular price £43 Member price

Trim your Christmas tree with our Rosendale baubles, based on the glassware found at DUMBO House in Brooklyn and Soho House Amsterdam. Available in opaque white or purple, they're mouth blown with a distinctive spiral pattern that catches the light beautifully.