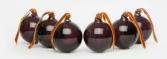

## Rosendale Baubles, Purple, Set of Six

£50 Regular price £43 Member price

Trim your Christmas tree with our Rosendale baubles, based on the glassware found at DUMBO House in Brooklyn and Soho House Amsterdam. Available in opaque white or purple, they're mouth blown with a distinctive spiral pattern that catches the light beautifully.