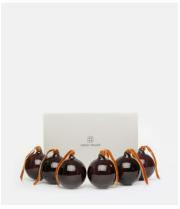

## Rosendale Baubles, Purple, Set of Six

£50 Regular price £43 Member price

Trim your Christmas tree with our Rosendale baubles, based on the glassware found at DUMBO House in Brooklyn and Soho House Amsterdam. Available in opaque white or purple, they're mouth blown with a distinctive spiral pattern that catches the light beautifully.