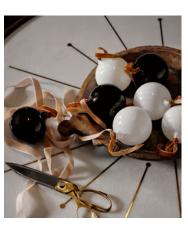

## Rosendale Baubles, Purple, Set of Six

£50 Regular price £43 Member price

Trim your Christmas tree with our Rosendale baubles, based on the glassware found at DUMBO House in Brooklyn and Soho House Amsterdam. Available in opaque white or purple, they're mouth blown with a distinctive spiral pattern that catches the light beautifully.