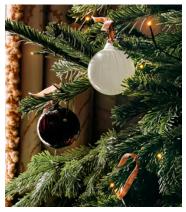

## Rosendale Baubles, White, Set of Six

£50 Regular price

£43 Member price

Trim your Christmas tree with our Rosendale baubles, which are based on the glassware found at DUMBO House in Brooklyn and Soho House Amsterdam. Available in opaque white or purple, they're mouth blown with a distinctive spiral pattern that catches the light beautifully.