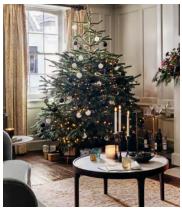

## Rosendale Baubles, White, Set of Six

£50 Regular price

£43 Member price

Trim your Christmas tree with our Rosendale baubles, which are based on the glassware found at DUMBO House in Brooklyn and Soho House Amsterdam. Available in opaque white or purple, they're mouth blown with a distinctive spiral pattern that catches the light beautifully.