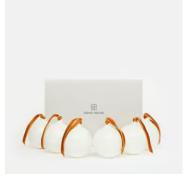

## Rosendale Baubles, White, Set of Six

£50 Regular price

£43 Member price

Trim your Christmas tree with our Rosendale baubles, which are based on the glassware found at DUMBO House in Brooklyn and Soho House Amsterdam. Available in opaque white or purple, they're mouth blown with a distinctive spiral pattern that catches the light beautifully.

## **Details**

Assembly required: No

Material: Glass

Care instructions: Fragile, handle with care. Wipe with a damp cloth