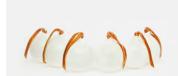

## Rosendale Baubles, White, Set of Six

£50 Regular price

£43 Member price

Trim your Christmas tree with our Rosendale baubles, which are based on the glassware found at DUMBO House in Brooklyn and Soho House Amsterdam. Available in opaque white or purple, they're mouth blown with a distinctive spiral pattern that catches the light beautifully.

## **Details**

Assembly required: No

Material: Glass

Care instructions: Fragile, handle with care. Wipe with a damp cloth