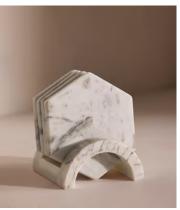

## Clyde Marble Coasters, White, Set of Four

 $\begin{array}{ccc} £100 & £50 & \text{Regular price} \\ \hline £85 & £40 & \text{Member price} \end{array}$ 

Referencing the marble found throughout 180 House, our Clyde coasters are cut to a hexagonal shape and crafted from individual marble sections that are pieced together by hand. Housed in a sculptural marble stand, the delicate veining in the stone makes each one original and a true statement for any coffee table.