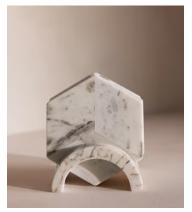

## Clyde Marble Coasters, White, Set of Four

 $\begin{array}{ccc} £100 & £50 & \text{Regular price} \\ \hline £85 & £40 & \text{Member price} \end{array}$ 

Referencing the marble found throughout 180 House, our Clyde coasters are cut to a hexagonal shape and crafted from individual marble sections that are pieced together by hand. Housed in a sculptural marble stand, the delicate veining in the stone makes each one original and a true statement for any coffee table.