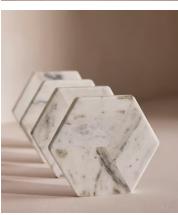

## Clyde Marble Coasters, White, Set of Four

 $\begin{array}{ccc} £100 & £50 & \text{Regular price} \\ \hline £85 & £40 & \text{Member price} \end{array}$ 

Referencing the marble found throughout 180 House, our Clyde coasters are cut to a hexagonal shape and crafted from individual marble sections that are pieced together by hand. Housed in a sculptural marble stand, the delicate veining in the stone makes each one original and a true statement for any coffee table.