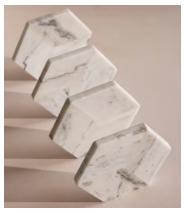

## Clyde Marble Coasters, White, Set of Four

 $\begin{array}{ccc} £100 & £50 & \text{Regular price} \\ \hline £85 & £40 & \text{Member price} \end{array}$ 

Referencing the marble found throughout 180 House, our Clyde coasters are cut to a hexagonal shape and crafted from individual marble sections that are pieced together by hand. Housed in a sculptural marble stand, the delicate veining in the stone makes each one original and a true statement for any coffee table.