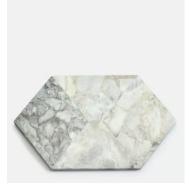

## Clyde Cheeseboard White

£95 £45 Regular price

£81 £36 Member price

Referencing the marble found throughout 180 House, our Clyde cheeseboard is cut to a hexagonal shape and crafted from individual marble sections that are pieced together by hand. The intricate veining in the stone, makes each board original and a true statement for any table