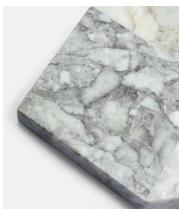

## Clyde Cheeseboard White

£95 £45 Regular price

£81 £36 Member price

Referencing the marble found throughout 180 House, our Clyde cheeseboard is cut to a hexagonal shape and crafted from individual marble sections that are pieced together by hand. The intricate veining in the stone, makes each board original and a true statement for any table