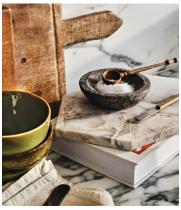

## Clyde Cheeseboard White

£95 £45 Regular price

£81 £36 Member price

Referencing the marble found throughout 180 House, our Clyde cheeseboard is cut to a hexagonal shape and crafted from individual marble sections that are pieced together by hand. The intricate veining in the stone, makes each board original and a true statement for any table