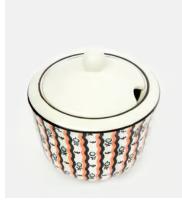

## Aida Sugar Dish

 $\begin{array}{ccc} \underline{\text{£10}} & \underline{\text{£10}} & \text{Regular price} \\ \underline{\text{£18}} & \underline{\text{£8}} & \text{Member price} \end{array}$ 

With a design that is influenced by the vintage ceramics seen throughout Soho House Berlin, this eclectic set includes all the tableware you need for a traditional afternoon tea or breakfast in bed.