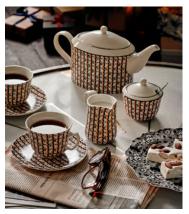

## Aida Sugar Dish

 $\begin{array}{ccc} \underline{\text{£10}} & \underline{\text{£10}} & \text{Regular price} \\ \underline{\text{£18}} & \underline{\text{£8}} & \text{Member price} \end{array}$ 

With a design that is influenced by the vintage ceramics seen throughout Soho House Berlin, this eclectic set includes all the tableware you need for a traditional afternoon tea or breakfast in bed.