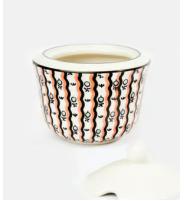

## Aida Sugar Dish

 $\begin{array}{ccc} \underline{\text{£10}} & \underline{\text{£10}} & \text{Regular price} \\ \underline{\text{£18}} & \underline{\text{£8}} & \text{Member price} \end{array}$ 

With a design that is influenced by the vintage ceramics seen throughout Soho House Berlin, this eclectic set includes all the tableware you need for a traditional afternoon tea or breakfast in bed.