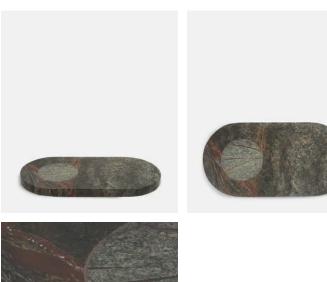

# Astell Serving Board, Large, Forest Green Marble

Entirely unique, the Astell serving board is hand-cut in India from weighty forest-green marble, which has unique variations in texture and colour.Its sleek, high-shine finish makes it ideal for displaying everything from cheese and crackers to bite-sized desserts. Use it to echo the contemporary textures at Soho House Rome.

## Dimensions

Dimensions: H2 x W35 x D18.5cm / H0.8 x W13.8 x D7.3" Weight: 3kg / 6.6lbs Packaged weight: 3kg / 6.6lbs