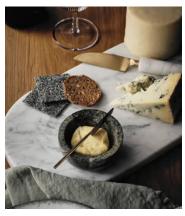

# Astell Serving Board Large, White Marble

£90 £45 Regular price £77 £36 Member price

This large serving board has been hand-cut in India from weighty white marble, which has unique variations in texture and colour.