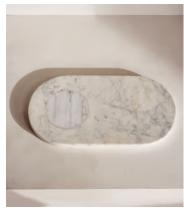

# Astell Serving Board Large, White Marble

£90 £45 Regular price £77 £36 Member price

This large serving board has been hand-cut in India from weighty white marble, which has unique variations in texture and colour.

## **Dimensions**

**Dimensions:** H2 x W35 x D18.5cm / H0.8 x W13.8 x D7.3"

Weight: 4kg / 8.8lbs

Packaged weight: 4kg / 8.8lbs