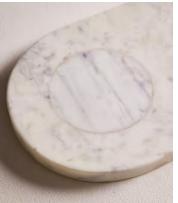

# Astell Serving Board Large, White Marble

£90 £45 Regular price £77 £36 Member price

This large serving board has been hand-cut in India from weighty white marble, which has unique variations in texture and colour.