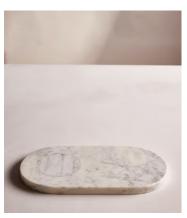

# Astell Serving Board Large, White Marble

£90 £45 Regular price £77 £36 Member price

This large serving board has been hand-cut in India from weighty white marble, which has unique variations in texture and colour.

## **Dimensions**

**Dimensions:** H2 x W35 x D18.5cm / H0.8 x W13.8 x D7.3"

Weight: 4kg / 8.8lbs

Packaged weight: 4kg / 8.8lbs