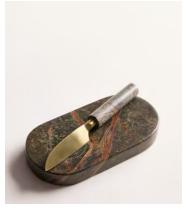

# Jermyn Chopping Board with Knife, Forest Green Marble

£60 Regular price £51 Member price

This chopping board has been hand-cut in India from weighty forest-green marble, which has unique variations in texture and colour. It comes with a stainless-steel knife with a brushed brass metal finish and matching marble handle.

### **Dimensions**

**Dimensions:** H2 x W19 x D10cm / H0.8 x W7.5 x D3.9"

Weight: 1kg / 2.2lbs

Packaged weight: 1kg / 2.2lbs