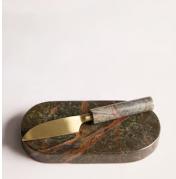

# Jermyn Chopping Board with Knife, Forest Green Marble

£60 Regular price £51 Member price

This chopping board has been hand-cut in India from weighty forest-green marble, which has unique variations in texture and colour. It comes with a stainless-steel knife with a brushed brass metal finish and matching marble handle.

### **Dimensions**

**Dimensions:** H2 x W19 x D10cm / H0.8 x W7.5 x D3.9"

Weight: 1kg / 2.2lbs

Packaged weight: 1kg / 2.2lbs