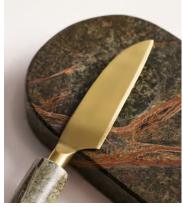

# Jermyn Chopping Board with Knife, Forest Green Marble

£60 Regular price £51 Member price

This chopping board has been hand-cut in India from weighty forest-green marble, which has unique variations in texture and colour. It comes with a stainless-steel knife with a brushed brass metal finish and matching marble handle.