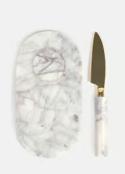

## SOHO HOME

£60 Regular price £51 Member price

This chopping board has been hand-cut in India from weighty white marble, which has unique variations in texture and colour. It comes with a stainless-steel knife with a brushed brass metal finish and matching marble handle