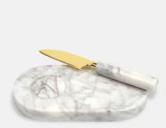

## SOHO HOME

£60 Regular price £51 Member price

This chopping board has been hand-cut in India from weighty white marble, which has unique variations in texture and colour. It comes with a stainless-steel knife with a brushed brass metal finish and matching marble handle