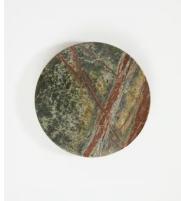

# Hanson Coasters, Forest Green, Set of Four

£55 Regular price £47 Member price

Referencing the solid marble furniture seen throughout 180 House on the Strand in London, this set of four coasters has been hand-hewn in India from a weighty forest-green marble that has unique variations in texture and colour. Each one has protective feet, so it won't scratch natural surfaces such as glass or wood.