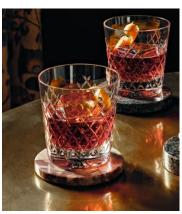

# Hanson Coasters, Forest Green, Set of Four

£55 Regular price £47 Member price

Referencing the solid marble furniture seen throughout 180 House on the Strand in London, this set of four coasters has been hand-hewn in India from a weighty forest-green marble that has unique variations in texture and colour. Each one has protective feet, so it won't scratch natural surfaces such as glass or wood.