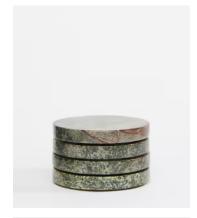

# Hanson Coasters, Forest Green, Set of Four

£55 Regular price £47 Member price

Referencing the solid marble furniture seen throughout 180 House on the Strand in London, this set of four coasters has been hand-hewn in India from a weighty forest-green marble that has unique variations in texture and colour. Each one has protective feet, so it won't scratch natural surfaces such as glass or wood.