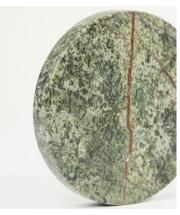

# Hanson Coasters, Forest Green, Set of Four

£55 Regular price £47 Member price

Referencing the solid marble furniture seen throughout 180 House on the Strand in London, this set of four coasters has been hand-hewn in India from a weighty forest-green marble that has unique variations in texture and colour. Each one has protective feet, so it won't scratch natural surfaces such as glass or wood.