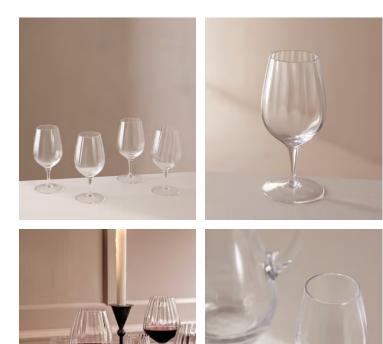

## Pembroke Water Glass, Set of Four

\$105 Regular price \$89 Member price

Handmade in Poland, our elegant collection of stemware is crafted in clear glass, featuring a soft scalloped detail. Inspired by the glasswear at our first House at 40 Greek Street, this range is perfect for both entertaining and casual dining.