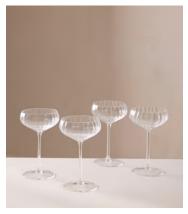

## Pembroke Champagne Coupe, Set of Four

£80 Regular price £68 Member price

Handmade in Poland, our elegant collection of stemware is crafted in clear glass, featuring a soft scalloped detail. Inspired by the glasswear at our first House at 40 Greek Street, this range is perfect for both entertaining and casual dining.