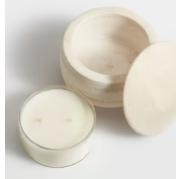

## Rocca Fig Verde Candle Small 125g

Crafted from travertine, a natural material, our Rocca candle is filled with our Fig Verde fragrance, infused with Green Figs, Dried Fruit and Rose Petals to recall evening strolls around the courtyard garden at Soho House Istanbul. Due to the nature of the stone, every piece will vary, making each one unique. The removeable glass liner makes it easy to reuse this vessel and bring the coastal surroundings of Soho Roc House into your home.