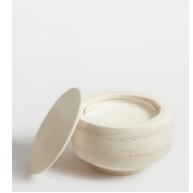

## Rocca Fig Verde Candle Small 125g

Crafted from travertine, a natural material, our Rocca candle is filled with our Fig Verde fragrance, infused with Green Figs, Dried Fruit and Rose Petals to recall evening strolls around the courtyard garden at Soho House Istanbul. Due to the nature of the stone, every piece will vary, making each one unique. The removeable glass liner makes it easy to reuse this vessel and bring the coastal surroundings of Soho Roc House into your home.

## Details

Fragrance: Fig Verde Fill weight: 125g Burn Time: 16-20 hours Material: Travertine

**Care Instructions:** When lighting your candle for the first time, allow to burn for a minimum of 2 hours or until there is a completely molten wax pool. This will ensure good burn performance and minimise instances of 'tunnelling'.