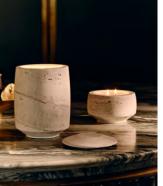

## Rocca Fig Verde Candle Small 125g

Crafted from travertine, a natural material, our Rocca candle is filled with our Fig Verde fragrance, infused with Green Figs, Dried Fruit and Rose Petals to recall evening strolls around the courtyard garden at Soho House Istanbul. Due to the nature of the stone, every piece will vary, making each one unique. The removeable glass liner makes it easy to reuse this vessel and bring the coastal surroundings of Soho Roc House into your home.

## Details

Fragrance: Fig Verde Fill weight: 125g Burn Time: 16-20 hours Material: Travertine

**Care Instructions:** When lighting your candle for the first time, allow to burn for a minimum of 2 hours or until there is a completely molten wax pool. This will ensure good burn performance and minimise instances of 'tunnelling'.