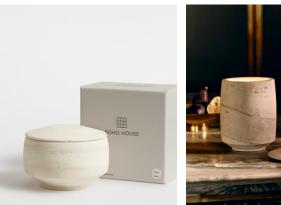

## Rocca Fig Verde Candle Small 125g

Crafted from travertine, a natural material, our Rocca candle is filled with our Fig Verde fragrance, infused with Green Figs, Dried Fruit and Rose Petals to recall evening strolls around the courtyard garden at Soho House Istanbul. Due to the nature of the stone, every piece will vary, making each one unique. The removeable glass liner makes it easy to reuse this vessel and bring the coastal surroundings of Soho Roc House into your home.

## Details

Fragrance: Fig Verde Fill weight: 125g Burn Time: 16-20 hours Material: Travertine

**Care Instructions:** When lighting your candle for the first time, allow to burn for a minimum of 2 hours or until there is a completely molten wax pool. This will ensure good burn performance and minimise instances of 'tunnelling'.