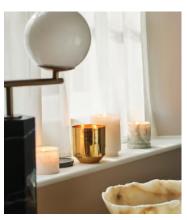

# Verona Fig Verde Candle, Onyx Marble Small 135g

£55 Regular price

£47 Member price

Our Fig Verde fragrance is infused with Green Figs, Dried Fruit and Rose Petals to recall evening strolls around the courtyard garden at Soho House Istanbul. The scented wax is hand-poured into our onyx marble Verona vessel, which is characterised by distinctive veinings, making each one unique. Use the candle as a standalone feature for a mantelpiece or bookshelf.