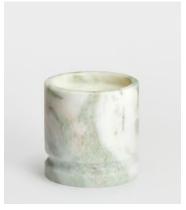

# Verona Fig Verde Candle, Onyx Marble Small 135g

£55 Regular price

£47 Member price

Our Fig Verde fragrance is infused with Green Figs, Dried Fruit and Rose Petals to recall evening strolls around the courtyard garden at Soho House Istanbul. The scented wax is hand-poured into our onyx marble Verona vessel, which is characterised by distinctive veinings, making each one unique. Use the candle as a standalone feature for a mantelpiece or bookshelf.

## **Details**

Fragrance: Fig Verde

Fill weight: 135g Material: Marble

Burn Time: Approx 25 hours

Care instructions: When lighting your candle for the first time, allow to burn for a minimum of 2 hours or until there is a completely molten wax pool. This will ensure good burn performance and minimise instances of