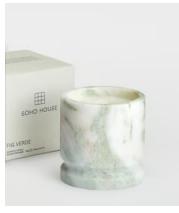

# Verona Fig Verde Candle, Onyx Marble Small 135g

£55 Regular price

£47 Member price

Our Fig Verde fragrance is infused with Green Figs, Dried Fruit and Rose Petals to recall evening strolls around the courtyard garden at Soho House Istanbul. The scented wax is hand-poured into our onyx marble Verona vessel, which is characterised by distinctive veinings, making each one unique. Use the candle as a standalone feature for a mantelpiece or bookshelf.

## **Details**

Fragrance: Fig Verde

Fill weight: 135g Material: Marble

Burn Time: Approx 25 hours

Care instructions: When lighting your candle for the first time, allow to burn for a minimum of 2 hours or until there is a completely molten wax pool. This will ensure good burn performance and minimise instances of