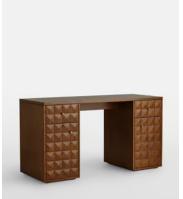

## Marena Desk

£2,295 Regular price £1,951 Member price

A solid oak silhouette is defined by an eye-catching square stud front that brings textural depth to your home office space.

Echoing similar styles seen in Soho House Barcelona, the Marena desk is characterised by the warm tones of its solid and veneer oak wood silhouette, as well as the geometric patternwork across the front. Two top drawers and two lower cupboards provide storage space.