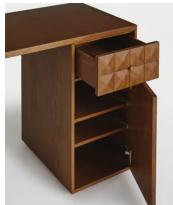

## Marena Desk

£2,295 Regular price £1,951 Member price

A solid oak silhouette is defined by an eye-catching square stud front that brings textural depth to your home office space.

Echoing similar styles seen in Soho House Barcelona, the Marena desk is characterised by the warm tones of its solid and veneer oak wood silhouette, as well as the geometric patternwork across the front. Two top drawers and two lower cupboards provide storage space.

## **Details**

Adjustable shelf?: Yes
Assembly required: Yes

Clearance: 73cm

**Door dimensions**: H51 x W35 x D44cm **Drawer dimensions**: H10 x W31 x D43cm

Feet: Plastic glide

Finish: Brown Oak and Antique Brass