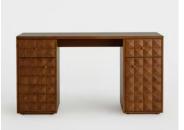

## Marena Desk

£2,295 Regular price £1,951 Member price

A solid oak silhouette is defined by an eye-catching square stud front that brings textural depth to your home office space.

Echoing similar styles seen in Soho House Barcelona, the Marena desk is characterised by the warm tones of its solid and veneer oak wood silhouette, as well as the geometric patternwork across the front. Two top drawers and two lower cupboards provide storage space.