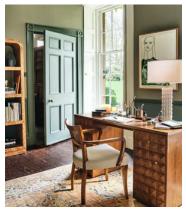

## Marena Desk

£2,295 Regular price £1,951 Member price

A solid oak silhouette is defined by an eye-catching square stud front that brings textural depth to your home office space.

Echoing similar styles seen in Soho House Barcelona, the Marena desk is characterised by the warm tones of its solid and veneer oak wood silhouette, as well as the geometric patternwork across the front. Two top drawers and two lower cupboards provide storage space.