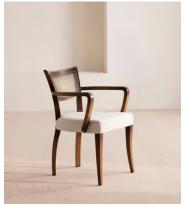

# Molina Armchair, Cane Back, Linen, Natural

£625 £465 Regular price £531 £372 Member price

Crafted in Italy, this chair's frame is carved from beech wood and finished with linen upholstery.

Variations of the Molina armchair can be seen in many of our Houses, from Soho House Berlin to High Road House in West London. Rounded corners on each arm complement the gentle curve of the four beech wood legs.