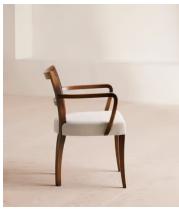

# Molina Armchair, Cane Back, Linen, Natural

£625 £465 Regular price £531 £372 Member price

Crafted in Italy, this chair's frame is carved from beech wood and finished with linen upholstery.

Variations of the Molina armchair can be seen in many of our Houses, from Soho House Berlin to High Road House in West London. Rounded corners on each arm complement the gentle curve of the four beech wood legs.