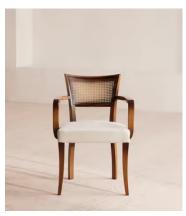

# Molina Armchair, Cane Back, Linen, Natural

£625 £465 Regular price £531 £372 Member price

Crafted in Italy, this chair's frame is carved from beech wood and finished with linen upholstery.

Variations of the Molina armchair can be seen in many of our Houses, from Soho House Berlin to High Road House in West London. Rounded corners on each arm complement the gentle curve of the four beech wood legs.