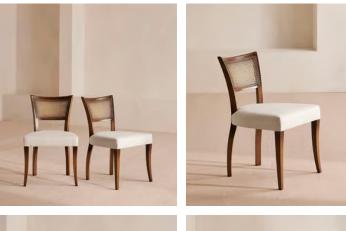

# Pair of Molina Dining Chairs, Cane Back, Linen, Natural

£1,195 Regular price £1,016 Member price

Crafted in Italy, this pair of chairs is carved from beech wood with a cane backrest and linen upholstery.

Variations of the Molina armchair can be seen in many of our Houses, from Soho House Berlin to High Road House in West London. Rounded corners on each arm complement the gentle curve of each chair's four beech wood legs.