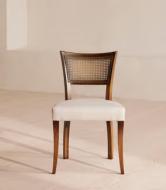

# Pair of Molina Dining Chairs, Cane Back, Linen, Natural

£1,195 Regular price £1,016 Member price

Crafted in Italy, this pair of chairs is carved from beech wood with a cane backrest and linen upholstery.

Variations of the Molina armchair can be seen in many of our Houses, from Soho House Berlin to High Road House in West London. Rounded corners on each arm complement the gentle curve of each chair's four beech wood legs.