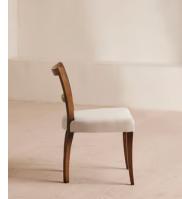

# Pair of Molina Dining Chairs, Cane Back, Linen, Natural

£1,195 Regular price £1,016 Member price

Crafted in Italy, this pair of chairs is carved from beech wood with a cane backrest and linen upholstery.

Variations of the Molina armchair can be seen in many of our Houses, from Soho House Berlin to High Road House in West London. Rounded corners on each arm complement the gentle curve of each chair's four beech wood legs.