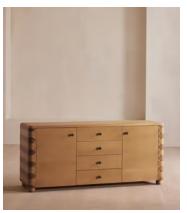

## Anuel Sideboard

£2,595 £1,945 Regular price £2,206 £1,556 Member price

Inspired by Soho House Rome, the Anuel sideboard is crafted from solid oak with walnut accents for enhanced warmth. Its tactile, natural-oak finish lends itself to a variety of interior settings, be they classic or contemporary.

## **Details**

Adjustable shelf?: No
Assembly required: No
Clearance: 5.5cm

Drawer dimensions: H11 x W54 x D38cm

Feet: Plastic glide

Finish: Natural Oak, Walnut and Dark Bronze

Frame: Oak wood
Handles: Aluminium