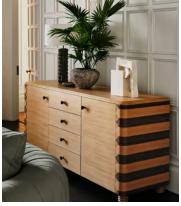

## Anuel Sideboard

£2,595 £1,945 Regular price £2,206 £1,556 Member price

Inspired by Soho House Rome, the Anuel sideboard is crafted from solid oak with walnut accents for enhanced warmth. Its tactile, natural-oak finish lends itself to a variety of interior settings, be they classic or contemporary.