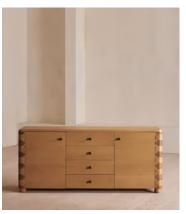

## Anuel Sideboard

£2,595 £1,945 Regular price £2,206 £1,556 Member price

Inspired by Soho House Rome, the Anuel sideboard is crafted from solid oak with walnut accents for enhanced warmth. Its tactile, natural-oak finish lends itself to a variety of interior settings, be they classic or contemporary.

## **Details**

Adjustable shelf?: No
Assembly required: No
Clearance: 5.5cm

Drawer dimensions: H11 x W54 x D38cm

Feet: Plastic glide

Finish: Natural Oak, Walnut and Dark Bronze

Frame: Oak wood
Handles: Aluminium