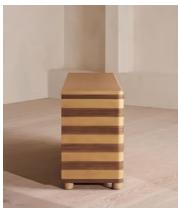

## Anuel Sideboard

£2,595 £1,945 Regular price £2,206 £1,556 Member price

Inspired by Soho House Rome, the Anuel sideboard is crafted from solid oak with walnut accents for enhanced warmth. Its tactile, natural-oak finish lends itself to a variety of interior settings, be they classic or contemporary.

## **Details**

Adjustable shelf?: No
Assembly required: No
Clearance: 5.5cm

Drawer dimensions: H11 x W54 x D38cm

Feet: Plastic glide

Finish: Natural Oak, Walnut and Dark Bronze

Frame: Oak wood
Handles: Aluminium