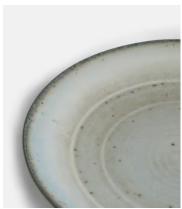

## Harpia Dinner Plate, Set of Four

£65 Regular price

£55 Member price

Taking its cues from the serveware in Soho Roc House, our Harpia dinner plates are crafted from durable stoneware and inspired by vintage ceramics. Each one is finished with a glossy, sage reactive glaze inside that creates unique tonal variations and speckles to mimic the shadows of light on water.