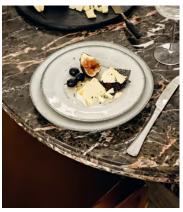

## Harpia Dinner Plate, Set of Four

£65 Regular price

£55 Member price

Taking its cues from the serveware in Soho Roc House, our Harpia dinner plates are crafted from durable stoneware and inspired by vintage ceramics. Each one is finished with a glossy, sage reactive glaze inside that creates unique tonal variations and speckles to mimic the shadows of light on water.