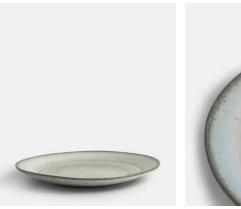

## Harpia Dinner Plate, Set of Four

£65 Regular price

£55 Member price

Taking its cues from the serveware in Soho Roc House, our Harpia dinner plates are crafted from durable stoneware and inspired by vintage ceramics. Each one is finished with a glossy, sage reactive glaze inside that creates unique tonal variations and speckles to mimic the shadows of light on water.