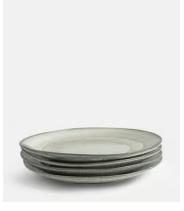

## Harpia Dinner Plate, Set of Four

£65 Regular price

£55 Member price

Taking its cues from the serveware in Soho Roc House, our Harpia dinner plates are crafted from durable stoneware and inspired by vintage ceramics. Each one is finished with a glossy, sage reactive glaze inside that creates unique tonal variations and speckles to mimic the shadows of light on water.