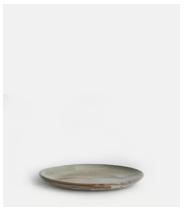

## Lawson Dinner Plate, Set of Four

£80 Regular price

£68 Member price

With organic shapes and a distinctive speckled finish, our Lawson collection is crafted from durable stoneware by artisans in Portugal. A reactive glaze creates subtle variations in colour and texture, making each piece a one-off. The 1970s-style interiors at 180 House inspired the range, which is ideal for casual, everyday dining.

## **Dimensions**

Dimensions:  $H2.4 \times W28 \times D28cm / H0.9 \times W11 \times D11$ "

Weight: 2kg / 4.4lbs

Packaged weight: 2kg / 4.4lbs

Number of boxes: 4