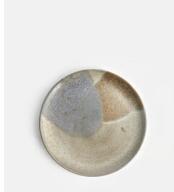

## Lawson Dinner Plate, Set of Four

£80 Regular price

£68 Member price

With organic shapes and a distinctive speckled finish, our Lawson collection is crafted from durable stoneware by artisans in Portugal. A reactive glaze creates subtle variations in colour and texture, making each piece a one-off. The 1970s-style interiors at 180 House inspired the range, which is ideal for casual, everyday dining.