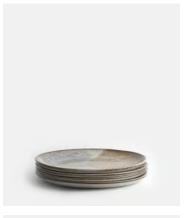

## Lawson Dinner Plate, Set of Four

£80 Regular price

£68 Member price

With organic shapes and a distinctive speckled finish, our Lawson collection is crafted from durable stoneware by artisans in Portugal. A reactive glaze creates subtle variations in colour and texture, making each piece a one-off. The 1970s-style interiors at 180 House inspired the range, which is ideal for casual, everyday dining.

## **Dimensions**

Dimensions:  $H2.4 \times W28 \times D28cm / H0.9 \times W11 \times D11$ "

Weight: 2kg / 4.4lbs

Packaged weight: 2kg / 4.4lbs

Number of boxes: 4