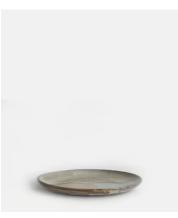

## Lawson Side Plate, Set of Four

 $\frac{\text{£70}}{\text{£60}}$  £35 Regular price  $\frac{\text{£60}}{\text{£28}}$  Member price

With organic shape and a distinctive speckled finish, our Lawson collection is crafted from durable stoneware by artisans in Portugal. A reactive glaze creates subtle variations in colour and texture, making each piece a one-off. The 1970s-style interiors at 180 House inspired the range, which is ideal for casual, everyday dining.