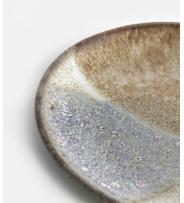

## Lawson Side Plate, Set of Four

 $\frac{\text{£70}}{\text{£60}}$  £35 Regular price  $\frac{\text{£60}}{\text{£28}}$  Member price

With organic shape and a distinctive speckled finish, our Lawson collection is crafted from durable stoneware by artisans in Portugal. A reactive glaze creates subtle variations in colour and texture, making each piece a one-off. The 1970s-style interiors at 180 House inspired the range, which is ideal for casual, everyday dining.