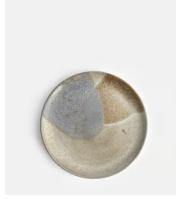

## Lawson Side Plate, Set of Four

 $\frac{\text{£70}}{\text{£60}}$  £35 Regular price  $\frac{\text{£60}}{\text{£28}}$  Member price

With organic shape and a distinctive speckled finish, our Lawson collection is crafted from durable stoneware by artisans in Portugal. A reactive glaze creates subtle variations in colour and texture, making each piece a one-off. The 1970s-style interiors at 180 House inspired the range, which is ideal for casual, everyday dining.