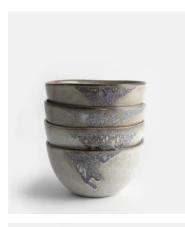

## Lawson Cereal Bowl, Set of Four

£70 Regular price £60 Member price

With organic shapes and a distinctive speckled finish, our Lawson collection is crafted from durable stoneware by artisans in Portugal. A reactive glaze creates subtle variations in colour and texture, making each piece a one-off. The 1970s-style interiors at 180 House inspired the range, which is ideal for casual, everyday dining.

## Dimensions

Dimensions: H8 x W15 x D15cm / H3.1 x W5.9 x D5.9" Weight: 2kg / 4.4lbs Number of boxes: 4