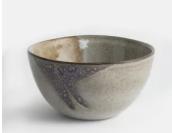

## Lawson Cereal Bowl, Set of Four

£70 Regular price £60 Member price

With organic shapes and a distinctive speckled finish, our Lawson collection is crafted from durable stoneware by artisans in Portugal. A reactive glaze creates subtle variations in colour and texture, making each piece a one-off. The 1970s-style interiors at 180 House inspired the range, which is ideal for casual, everyday dining.