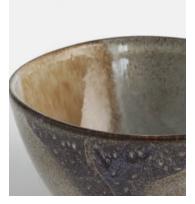

## Lawson Cereal Bowl, Set of Four

£70 Regular price £60 Member price

With organic shapes and a distinctive speckled finish, our Lawson collection is crafted from durable stoneware by artisans in Portugal. A reactive glaze creates subtle variations in colour and texture, making each piece a one-off. The 1970s-style interiors at 180 House inspired the range, which is ideal for casual, everyday dining.