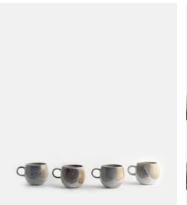

## Lawson Mug, Set of Four

£60 Regular price

£51 Member price

With organic shapes and a distinctive speckled finish, our Lawson collection is crafted from durable stoneware by artisans in Portugal. A reactive glaze creates subtle variations in colour and texture, making each piece a one-off. The 1970s-style interiors at 180 House inspired the range, which is ideal for casual, everyday dining.

## **Dimensions**

**Dimensions:** H9.5 x W14 x D10.6cm / H3.7 x W5.5 x D4.2"

Weight: 1.5kg / 3.3lbs

Packaged weight: 1.5kg / 3.3lbs

Number of boxes: 4

## **Details**

Assembly required: No
Dishwasher safe: Yes
Material: Stoneware
Microwave safe: Yes

Oven safe: No

Care instructions: Dishwasher and microwave safe