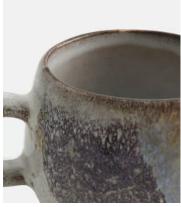

## Lawson Mug, Set of Four

£60 Regular price

£51 Member price

With organic shapes and a distinctive speckled finish, our Lawson collection is crafted from durable stoneware by artisans in Portugal. A reactive glaze creates subtle variations in colour and texture, making each piece a one-off. The 1970s-style interiors at 180 House inspired the range, which is ideal for casual, everyday dining.

## **Details**

Assembly required: No
Dishwasher safe: Yes
Material: Stoneware
Microwave safe: Yes

Oven safe: No

Care instructions: Dishwasher and microwave safe