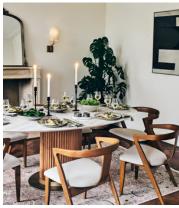

# Edwin Dining Chair, Natural Linen, US

£795 £595 Regular price £476 Member price

Referencing the seating in Soho House Berlin, our Edwin chair blends form and function, harmonising warm tones with smooth curves. Handmade in Italy, the curved support panel is crafted from one continuous piece of ash wood that has been steam bent into shape. The chair's deep-sit form is enhanced by a comfortable linen cushion.