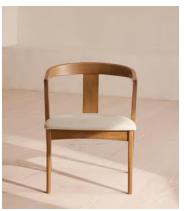

# Edwin Dining Chair, Natural Linen, US

£795 £595 Regular price £476 Member price

Referencing the seating in Soho House Berlin, our Edwin chair blends form and function, harmonising warm tones with smooth curves. Handmade in Italy, the curved support panel is crafted from one continuous piece of ash wood that has been steam bent into shape. The chair's deep-sit form is enhanced by a comfortable linen cushion.

### **Dimensions**

**Dimensions:** H72 x W54 x D55cm / H28.4 x W21.3 x D21.7"

**Weight:** 7.5kg / 16.5lbs

Packaged dimensions: H74 x W55 x D56cm / H29.1 x W21.7 x D22"

Packaged weight: 9.5kg / 20.9lbs

### **Details**

Assembly required: No Composition: 100% Linen

Fabric: Linen
Filling: Foam
Frame: Ash Wood
Material: Linen

Removable cushions: No Removable legs: No

Care instructions: Dust often using a clean, soft, dry and lint-free cloth. Blot spills immediately and wipe with a clean, damp, cloth. We do not recommend the use of chemical cleansers, abrasives or furniture polish. Avoid contact with water and other liquids. Fabric should be professionally cleaned.