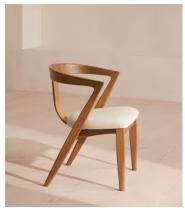

# Edwin Dining Chair, Natural Linen, US

£795 £595 Regular price £476 Member price

Referencing the seating in Soho House Berlin, our Edwin chair blends form and function, harmonising warm tones with smooth curves. Handmade in Italy, the curved support panel is crafted from one continuous piece of ash wood that has been steam bent into shape. The chair's deep-sit form is enhanced by a comfortable linen cushion.

### **Dimensions**

**Dimensions:** H72 x W54 x D55cm / H28.4 x W21.3 x D21.7"

**Weight:** 7.5kg / 16.5lbs

Packaged dimensions: H74 x W55 x D56cm / H29.1 x W21.7 x D22"

Packaged weight: 9.5kg / 20.9lbs

### **Details**

Assembly required: No Composition: 100% Linen

Fabric: Linen
Filling: Foam
Frame: Ash Wood
Material: Linen

Removable cushions: No Removable legs: No

Care instructions: Dust often using a clean, soft, dry and lint-free cloth. Blot spills immediately and wipe with a clean, damp, cloth. We do not recommend the use of chemical cleansers, abrasives or furniture polish. Avoid contact with water and other liquids. Fabric should be professionally cleaned.