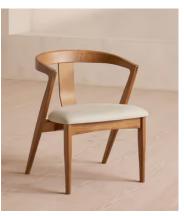

# Edwin Dining Chair, Natural Linen, US

£795 £595 Regular price £476 Member price

Referencing the seating in Soho House Berlin, our Edwin chair blends form and function, harmonising warm tones with smooth curves. Handmade in Italy, the curved support panel is crafted from one continuous piece of ash wood that has been steam bent into shape. The chair's deep-sit form is enhanced by a comfortable linen cushion.

### **Dimensions**

**Dimensions:** H72 x W54 x D55cm / H28.4 x W21.3 x D21.7"

**Weight:** 7.5kg / 16.5lbs

Packaged dimensions: H74 x W55 x D56cm / H29.1 x W21.7 x D22"

Packaged weight: 9.5kg / 20.9lbs

### **Details**

Assembly required: No Composition: 100% Linen

Fabric: Linen
Filling: Foam
Frame: Ash Wood
Material: Linen

Removable cushions: No Removable legs: No

Care instructions: Dust often using a clean, soft, dry and lint-free cloth. Blot spills immediately and wipe with a clean, damp, cloth. We do not recommend the use of chemical cleansers, abrasives or furniture polish. Avoid contact with water and other liquids. Fabric should be professionally cleaned.