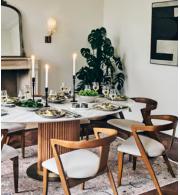

# Edwin Dining Chair, Natural Linen

£795 Regular price £676 Member price

Referencing the seating in Soho House Berlin, our Edwin chair blends form and function, harmonising warm tones with smooth curves. Handmade in Italy, the curved support panel is crafted from one continuous piece of ash wood that has been steam bent into shape. The chair's deep-sit form is enhanced by a comfortable linen cushion.