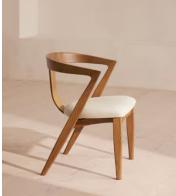

# Edwin Dining Chair, Natural Linen

£795 Regular price £676 Member price

Referencing the seating in Soho House Berlin, our Edwin chair blends form and function, harmonising warm tones with smooth curves. Handmade in Italy, the curved support panel is crafted from one continuous piece of ash wood that has been steam bent into shape. The chair's deep-sit form is enhanced by a comfortable linen cushion.

### Dimensions

Dimensions: H72 x W54 x D55cm / H28.4 x W21.3 x D21.7" Weight: 7.5kg / 16.5lbs Packaged dimensions: H74 x W55 x D56cm / H29.1 x W21.7 x D22" Packaged weight: 9.5kg / 20.9lbs

### Details

Assembly required: No Composition: 100% Linen Fabric: Linen Filling: Foam Frame: Ash Wood Material: Linen Removable cushions: No Removable legs: No

**Care instructions**: Dust often using a clean, soft, dry and lint-free cloth. Blot spills immediately and wipe with a clean, damp, cloth. We do not recommend the use of chemical cleansers, abrasives or furniture polish. Avoid contact with water and other liquids. Fabric should be professionally cleaned.