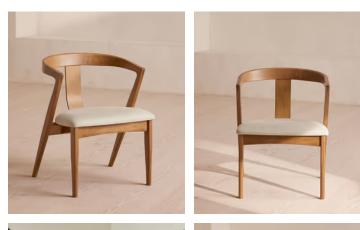

# Edwin Dining Chair, Natural Linen

£795 Regular price £676 Member price

Referencing the seating in Soho House Berlin, our Edwin chair blends form and function, harmonising warm tones with smooth curves. Handmade in Italy, the curved support panel is crafted from one continuous piece of ash wood that has been steam bent into shape. The chair's deep-sit form is enhanced by a comfortable linen cushion.

### Dimensions

Dimensions: H72 x W54 x D55cm / H28.4 x W21.3 x D21.7" Weight: 7.5kg / 16.5lbs Packaged dimensions: H74 x W55 x D56cm / H29.1 x W21.7 x D22" Packaged weight: 9.5kg / 20.9lbs

### Details

Assembly required: No Composition: 100% Linen Fabric: Linen Filling: Foam Frame: Ash Wood Material: Linen Removable cushions: No Removable legs: No

**Care instructions**: Dust often using a clean, soft, dry and lint-free cloth. Blot spills immediately and wipe with a clean, damp, cloth. We do not recommend the use of chemical cleansers, abrasives or furniture polish. Avoid contact with water and other liquids. Fabric should be professionally cleaned.