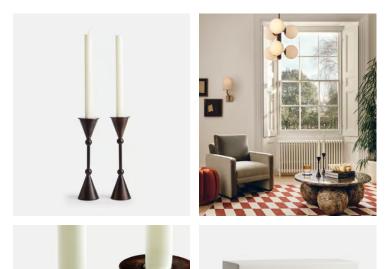

## Set of 2 Bruyere Candle Holders Patina Brass Small

£110 £55 Regular price £94 £44 Member price

Featuring a slim stem and conical ends, the small Bruyere candlestick holders draw inspiration from the vintage styles in White City. Crafted from a sturdy combination of brass and iron, each one brings an oldworld feel to dinner settings.

## **Dimensions**

Dimensions: H20 x W7 x D7cm / H7.9 x W2.8 x D2.8" Weight: 1kg / 2.2lbs Packaged weight: 1kg / 2.2lbs