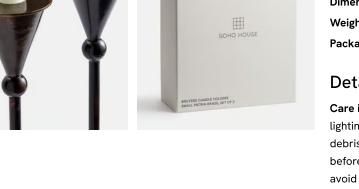

## Set of 2 Bruyere Candle Holders Patina Brass Small

£110 £55 Regular price £94 £44 Member price

Featuring a slim stem and conical ends, the small Bruyere candlestick holders draw inspiration from the vintage styles in White City. Crafted from a sturdy combination of brass and iron, each one brings an oldworld feel to dinner settings.

## **Dimensions**

Dimensions: H20 x W7 x D7cm / H7.9 x W2.8 x D2.8" Weight: 1kg / 2.2lbs Packaged weight: 1kg / 2.2lbs