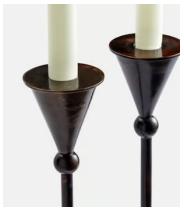

## Set of 2 Bruyere Candle Holders Patina Brass Medium

£120 £60 Regular price £102 £48 Member price

Featuring a slim stem and conical ends, the medium Bruyere candlestick holders draw inspiration from the vintage styles in White City. Crafted from a sturdy combination of brass and iron, each one brings an oldworld feel to dinner settings.