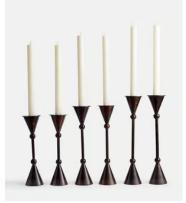

## Set of 2 Bruyere Candle Holders Patina Brass Medium

£120 £60 Regular price £102 £48 Member price

Featuring a slim stem and conical ends, the medium Bruyere candlestick holders draw inspiration from the vintage styles in White City. Crafted from a sturdy combination of brass and iron, each one brings an oldworld feel to dinner settings.