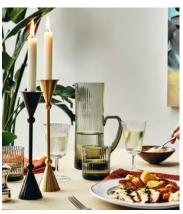

## Set of 2 Bruyere Candle Holders Patina Brass Medium

£120 £60 Regular price £102 £48 Member price

Featuring a slim stem and conical ends, the medium Bruyere candlestick holders draw inspiration from the vintage styles in White City. Crafted from a sturdy combination of brass and iron, each one brings an oldworld feel to dinner settings.