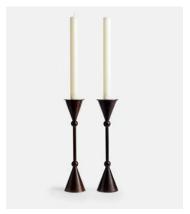

## Set of 2 Bruyere Candle Holders Patina Brass Medium

£120 £60 Regular price £102 £48 Member price

Featuring a slim stem and conical ends, the medium Bruyere candlestick holders draw inspiration from the vintage styles in White City. Crafted from a sturdy combination of brass and iron, each one brings an oldworld feel to dinner settings.