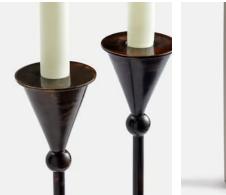

# Bruyere Candle Holders Patina Brass, Set of Two, Large

£130£65Regular price£111£52Member price

Featuring a slim stem and conical ends, the large Bruyere candlestick holders draw inspiration from the vintage styles in White City. Crafted from a sturdy combination of brass and iron, each one brings an oldworld feel to dinner settings.

#### Material: Brass

**Care instructions:** Place the candle holder on a firm flat heat resistant surface ensuring it stands steady. Ensure a secure fit within the holder in an upright position before lighting. Snuff out the flame at least 2 cm from the base before it reaches the holder. Clean with a dry cloth.