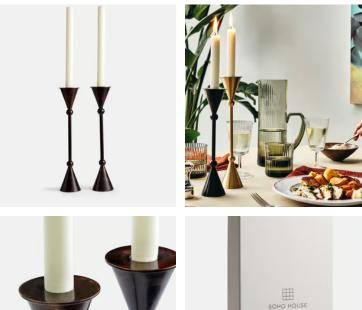

# Bruyere Candle Holders Patina Brass, Set of Two, Large

£130£65Regular price£111£52Member price

Featuring a slim stem and conical ends, the large Bruyere candlestick holders draw inspiration from the vintage styles in White City. Crafted from a sturdy combination of brass and iron, each one brings an oldworld feel to dinner settings.

### Dimensions

Dimensions: H30 x W7 x D7cm / H11.8 x W2.8 x D2.8" Weight: 1kg / 2.2lbs Packaged weight: 1kg / 2.2lbs

#### Material: Brass

**Care instructions:** Place the candle holder on a firm flat heat resistant surface ensuring it stands steady. Ensure a secure fit within the holder in an upright position before lighting. Snuff out the flame at least 2 cm from the base before it reaches the holder. Clean with a dry cloth.