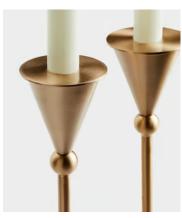

## Set of 2 Bruyere Candle Holders Brushed Brass Small

£110 £55 Regular price £94 £44 Member price

Featuring a slim stem and conical ends, the small Bruyere candlestick holders draw inspiration from the vintage styles in White City. Crafted from a high-polished, brushed brass, each one brings an old-world feel to dinner settings.