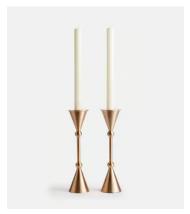

## Set of 2 Bruyere Candle Holders Brushed Brass Small

£110 £55 Regular price £94 £44 Member price

Featuring a slim stem and conical ends, the small Bruyere candlestick holders draw inspiration from the vintage styles in White City. Crafted from a high-polished, brushed brass, each one brings an old-world feel to dinner settings.