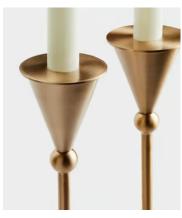

## Set of 2 Bruyere Candle Holders Brushed Brass Medium

£120 £60 Regular price £102 £48 Member price

Featuring a slim stem and conical ends, the medium Bruyere candlestick holders draw inspiration from the vintage styles in White City. Crafted from a high-polished, brushed brass, each one brings an old-world feel to dinner settings.

## **Details**

Height: 26cm / 10.23" Base: 6cm / 2.36"

**Care instructions:** Place the candle holder on a firm flat heat resistant surface ensuring it stands steady. Ensure a secure fit within the holder in an upright position before lighting. Snuff out the flame at least 2 cm from the base before it reaches the holder. Clean with a dry cloth.