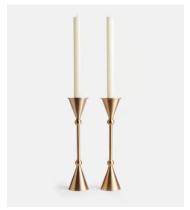

## Set of 2 Bruyere Candle Holders Brushed Brass Medium

£120 £60 Regular price £102 £48 Member price

Featuring a slim stem and conical ends, the medium Bruyere candlestick holders draw inspiration from the vintage styles in White City. Crafted from a high-polished, brushed brass, each one brings an old-world feel to dinner settings.

## **Details**

Height: 26cm / 10.23" Base: 6cm / 2.36"

**Care instructions:** Place the candle holder on a firm flat heat resistant surface ensuring it stands steady. Ensure a secure fit within the holder in an upright position before lighting. Snuff out the flame at least 2 cm from the base before it reaches the holder. Clean with a dry cloth.