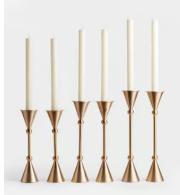

## Set of 2 Bruyere Candle Holders Brushed Brass Medium

£120 £60 Regular price £102 £48 Member price

Featuring a slim stem and conical ends, the medium Bruyere candlestick holders draw inspiration from the vintage styles in White City. Crafted from a high-polished, brushed brass, each one brings an old-world feel to dinner settings.

## **Details**

Height: 26cm / 10.23" Base: 6cm / 2.36"

**Care instructions:** Place the candle holder on a firm flat heat resistant surface ensuring it stands steady. Ensure a secure fit within the holder in an upright position before lighting. Snuff out the flame at least 2 cm from the base before it reaches the holder. Clean with a dry cloth.